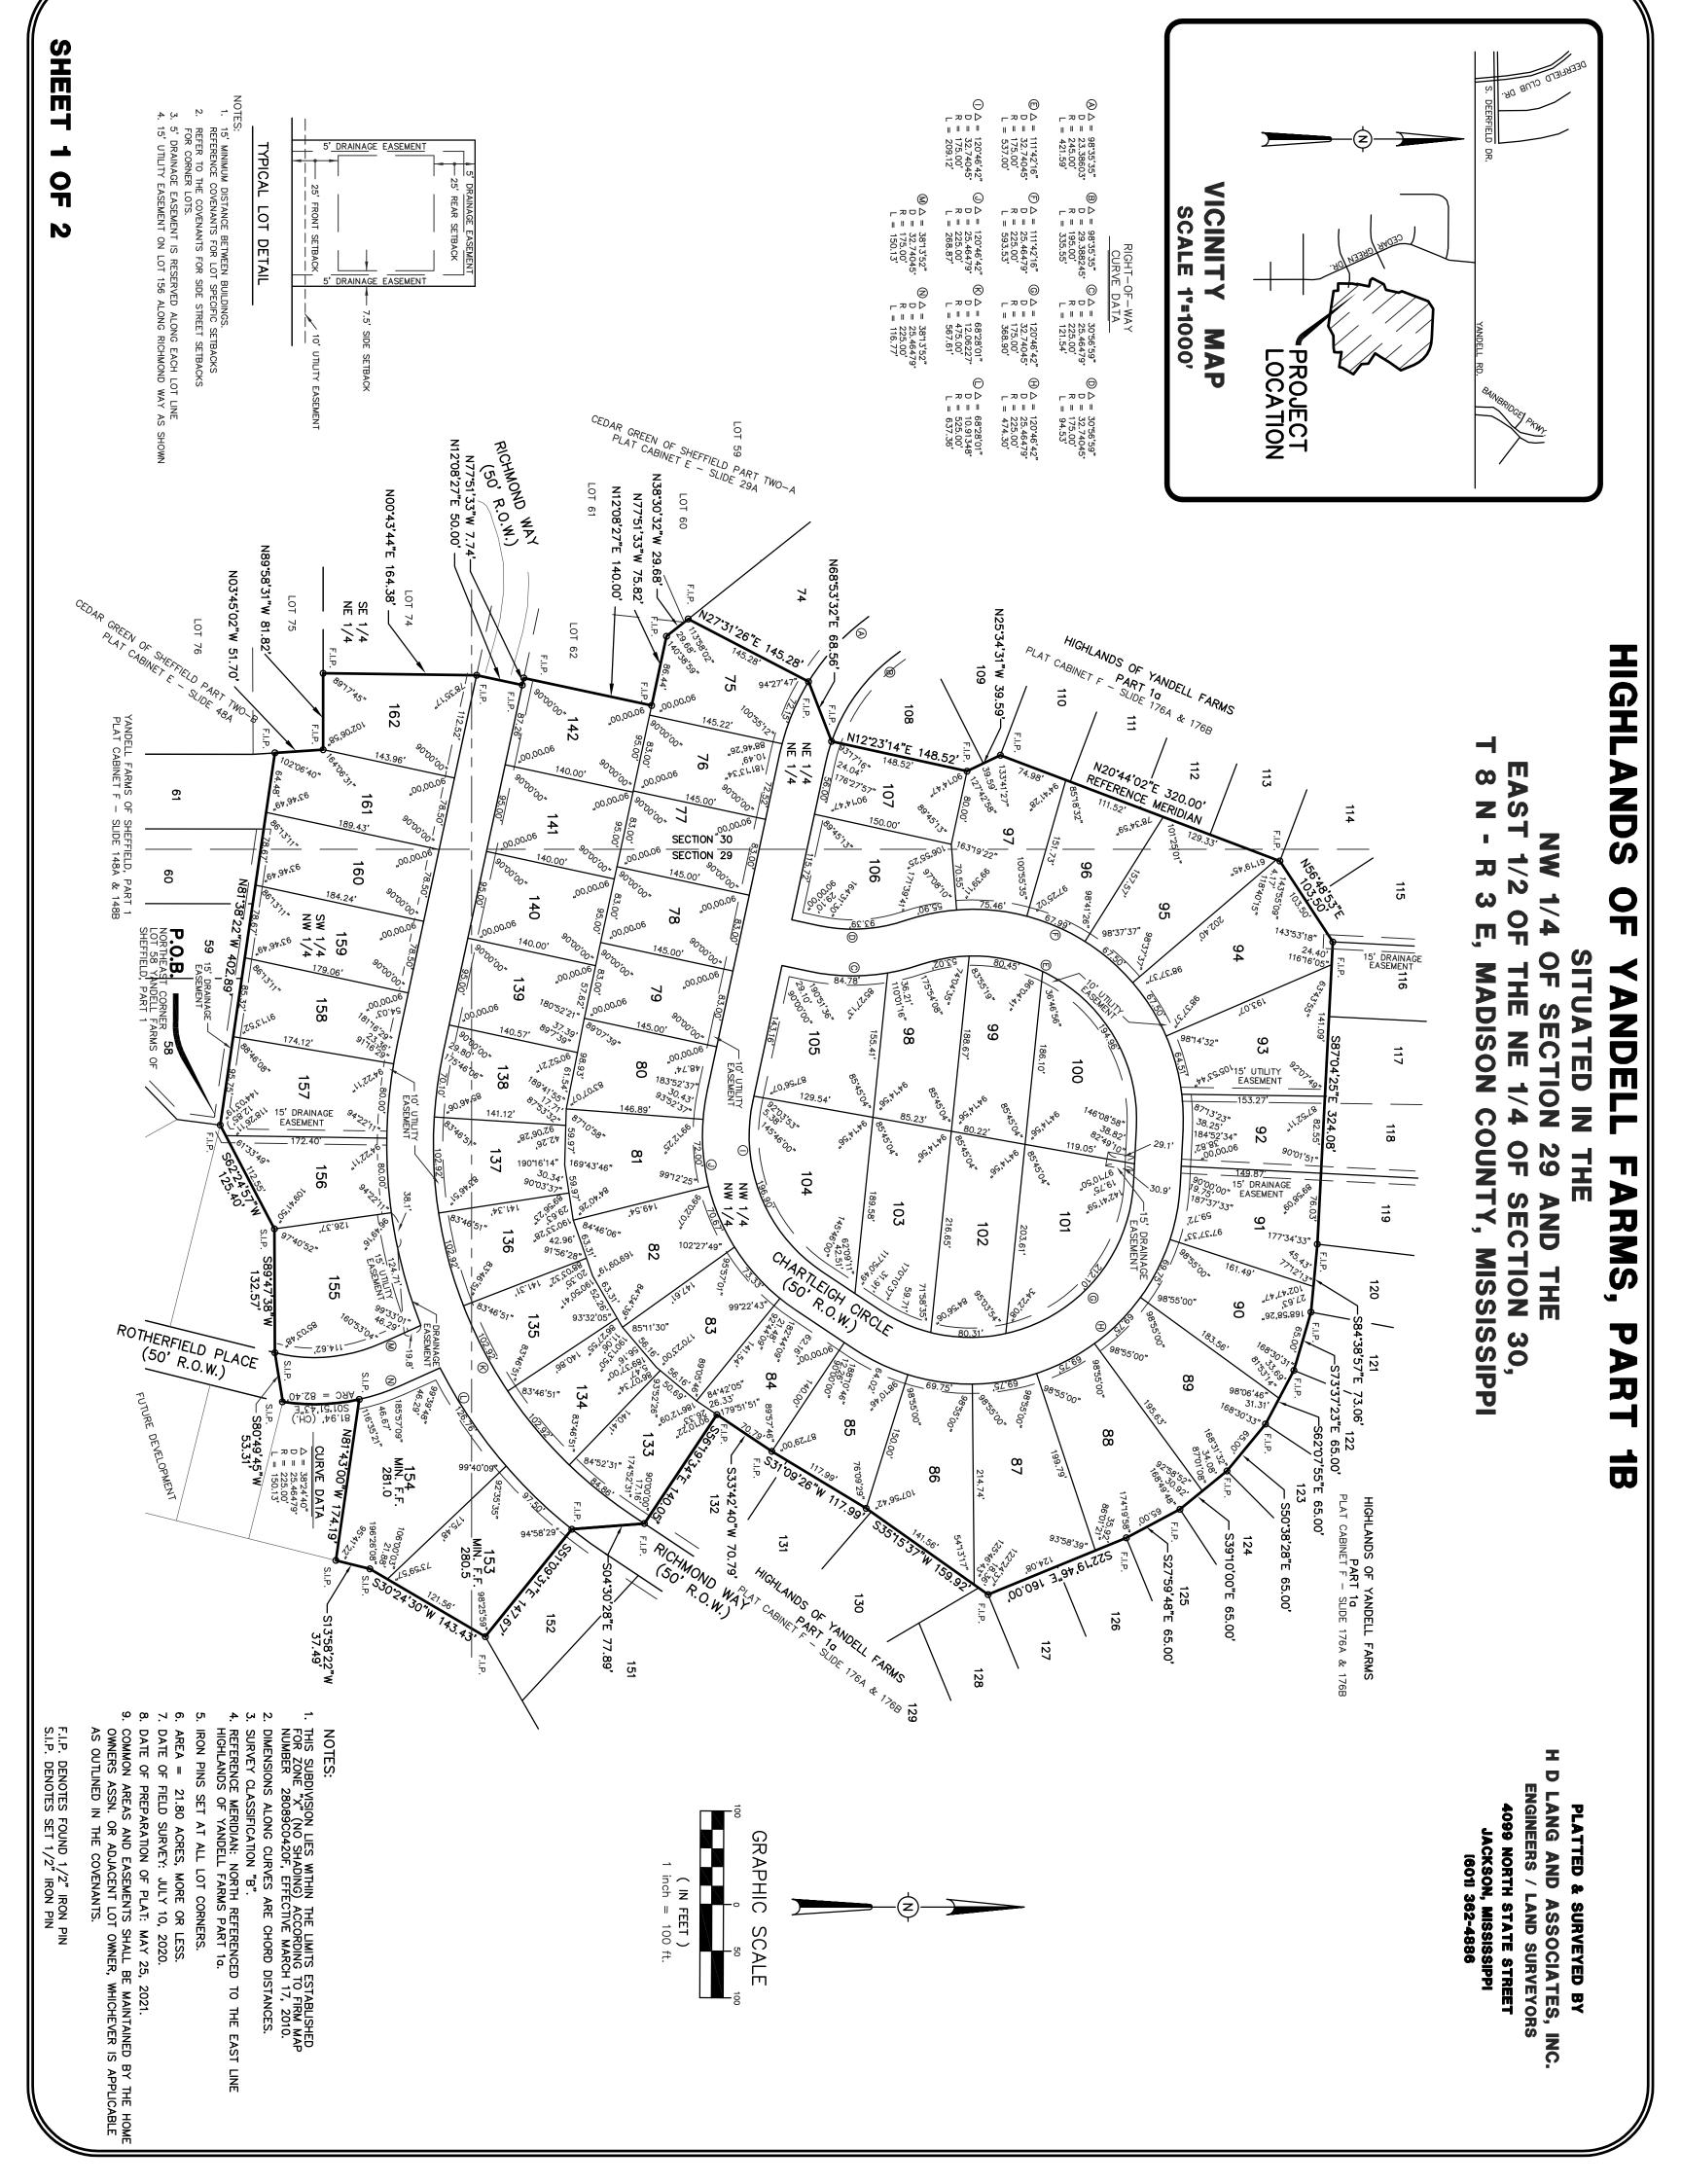

## HIGHLANDS OF YANDELL FARMS, PART 1B SITUATED IN THE

NW 1/4 OF SECTION 29 AND THE
EAST 1/2 OF THE NE 1/4 OF SECTION 30,
T 8 N - R 3 E, MADISON COUNTY, MISSISSIPPI

H D LANG AND ASSOCIATES, INC.
ENGINEERS / LAND SURVEYORS
4099 NORTH STATE STREET
JACKSON, MISSISSIPPI
(601) 362-4886

PLATTED & SURVEYED BY

SURVEYOR'S CERTIFICATE STATE OF MISSISSIPPI COUNTY OF MADISON

I, Donald L. McDonald, Professional Surveyor, do hereby certify that at the request of the undersigned Owner, I have subdivided and platted the following described land being situated in the Northwest ¼ of Section 29 and in the East ½ of the Northeast ¼ of Section 30, T8N-R3E, Madison County, Mississippi:

Begin of an existing ½" iron pin morking the Northeast corner of Lot 58. Yandell Forms of Sheffield, Port 1, a subdivision according to the map or plot thread, or fire and of record in the office of the Chancery Clerk of Madison County di Contro, Mississippi, and recorded in Plot Cabhett E of Sildes 148A and 148B and run therae North 81 degrees 38 minutes 22 seconds West along the North line of said Yandell Forms of Sheffield, Port 1 for a distance of 58-field, and three-1, and fire of Lot 75. Coder Geen of Sheffield, Port 1 for a distance of 58-field, Port 1 for pin, North 7 degrees 51 minutes 32 seconds West for a distance of 58-field, Port 1 for pin, North 77 degrees 51 minutes 32 seconds West for a distance of 58-field, Port 1 for pin, North 77 degrees 51 minutes 32 seconds West for a distance of 58-field, Port 1 for pin, North 77 degrees 51 minutes 32 seconds West for a distance of 58-field, Port 1 for pin, North 77 degrees 51 minutes 32 seconds West for a distance of 58-field, Port 1 for pin, North 77 degrees 51 minutes 32 seconds West for a distance of 58-field for the forest distance of 58-field, Port 1 for pin, North 72 degrees 32 minutes 32 seconds West for a distance of 58-field for the forest for pin, South 58-field, Port 1 for pin, South 58-field, Port 1 for pin, South 58-field, Porth 58-field, Porth 58-field, P